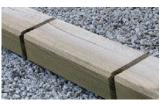

## **Timber Jakwall® and Sleepers**

Jakwall<sup>®</sup> is a distinctive grooved, brick effect landscape timber system, unique to Jacksons Fencing. We also offer Ungrooved Jakwall<sup>®</sup> with a planed appearance. Alternatively we also offer timber sleepers in a sawn finish.

- All timber used throughout is superior quality Jakcure® treated softwood guaranteed for 25 years
- Easy to install
- Ideal for raised beds, borders and retaining walls