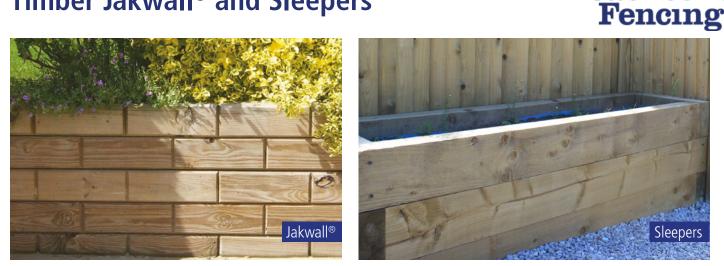

## **Timber Jakwall® and Sleepers**

Jakwall<sup>®</sup> is a distinctive grooved, brick effect landscape timber system, unique to Jacksons Fencing. We also offer Ungrooved Jakwall<sup>®</sup> with a planed appearance. Alternatively we also offer timber sleepers in a sawn finish.

- All timber used throughout is superior quality Jakcure® treated softwood guaranteed for 25 years
- Easy to install
- Ideal for raised beds, borders and retaining walls