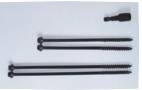

## **Timber Sleepers**

2.40m x 200mm x 100mm - sawn timber sleeper Product code - 171500

Timber lock screws recommended for installation

View our website for Q40 specification documents, CAD drawings and products available to buy online. A fully made to measure service is available. All Jacksons Fencing systems and gates may be designed and manufactured to suit site conditions.