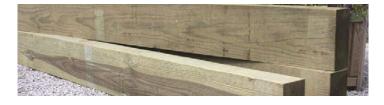

## **Timber Sleepers**

2.40m x 200mm x 100mm - sawn timber sleeper Product code - 171500

Timber lock screws recommended for installation

View our website for Q40 specification documents, CAD drawings and products available to buy online. A fully made to measure service is available. All Jacksons Fencing systems and gates may be designed and manufactured to suit site conditions.