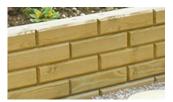

## Jakwall®

Available in four different options

Option 1: 2.35m x 140mm x 90mm grooved face (front side only) Product code - 171700

Option 2: 2.35m x 140mm x 90mm grooved all round Product code - 171900

Option 3: 2.35m x 140mm x 90mm grooved on one 140mm face Product code - 171801