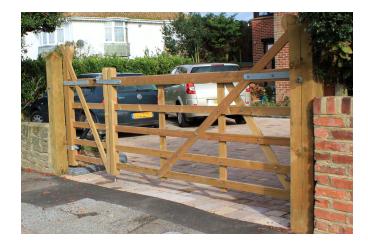

## **Entrance Gate**

Our entrance gates are designed with a heavy rail across the top for extra strength. The raised helve creates an attractive traditional look.

- All timber used throughout is superior quality Jakcure® treated softwood guaranteed for 25 years.
- All fixings are stainless steel.
- The timber is machined to a standard size, stop chamfered and planed.
- All joints are morticed and tennoned.

## **Specification**

Gates are 1.20m high except for the hanging stile which is 1.50m. Hanging Stile 125mm x 75mm, Slam Stile 75 x 75mm, Top Rail is 100 x 75mm and under rail and cross braces 75mm

## **Entrance Gates - Wide**

Gate Lengths: 1.80m, 2.10m, 2.40m, 2.70m, 3.00m, 3.30m, 3.60m

Fixing pack requried for hanging gate.

Gate can be automated.

View our website for Q40 specification documents, CAD drawings and products available to buy online.