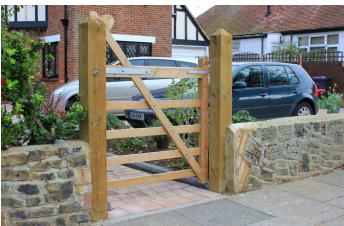

## **Entrance Gate**

Our entrance gates are designed with a heavy rail across the top for extra strength. The raised helve creates an attractive traditional look.

- All timber used throughout is superior quality Jakcure® treated softwood guaranteed for 25 years.
- All fixings are stainless steel.
- The timber is machined to a standard size, stop chamfered and planed.
- All joints are morticed and tennoned.

## **Specification**

Gates are 1.20m high except for the hanging stile which is 1.50m. Hanging Stile 125mm x 75mm, Slam Stile 75 x 75mm, Top Rail is 100 x 75mm and under rail and cross braces 75mm

## **Entrance Gates - Narrow**

Gate Lengths: 0.90m, 1.20m, 1.50m