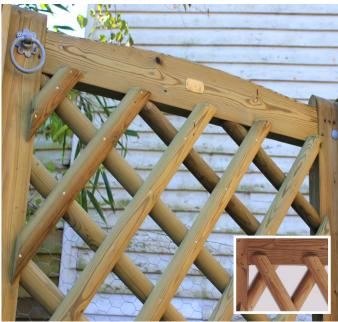

### Jaktop Gate

| Jaktop Gate      |                 |               |          |  |  |
|------------------|-----------------|---------------|----------|--|--|
| Gate<br>Height   | Fence<br>Height | Gate<br>Width | Ref      |  |  |
| 0.86m            | 0.90m           | 1.00m         | 602600 🔾 |  |  |
| 1.15m            | 1.20m           | 1.00m         | 602900 🔾 |  |  |
| 0.86m            | 0.90m           | 1.20m         | 602700 🔾 |  |  |
| 1.15m            | 1.20m           | 1.20m         | 603000 🔾 |  |  |
| 0.86m            | 0.90m           | 1.50m         | 602800 🔾 |  |  |
| 1.15m            | 1.20m           | 1.50m         | 603100 🔾 |  |  |
| Centre Gate Stop |                 |               | 602200 ■ |  |  |