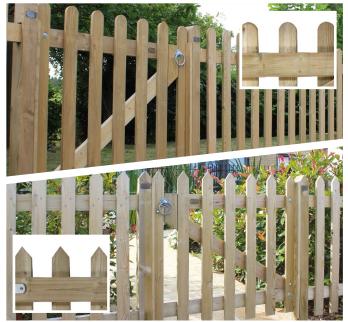

#### Palisade Gates Rounded Pale Tops

| Gate<br>Height | To Suit<br>Fence<br>Height | Gate<br>Width | Ref      |
|----------------|----------------------------|---------------|----------|
| 0.95m          | 1.00m                      | 1.00m         | 223300 • |
| 1.15m          | 1.20m                      | 1.00m         | 224300 • |
| 1.75m          | 1.80m                      | 1.00m         | 225800 ■ |

#### Palisade Gates Pointed Pale Tops

| Gate<br>Height | To Suit<br>Fence<br>Height | Gate<br>Width | Ref      |  |
|----------------|----------------------------|---------------|----------|--|
| 0.95m          | 1.0m                       | 1.00m         | 222700 • |  |
| 1.15m          | 1.20m                      | 1.00m         | 222600 • |  |
| 1.75m          | 1.80m                      | 1.00m         | 225900 🔾 |  |