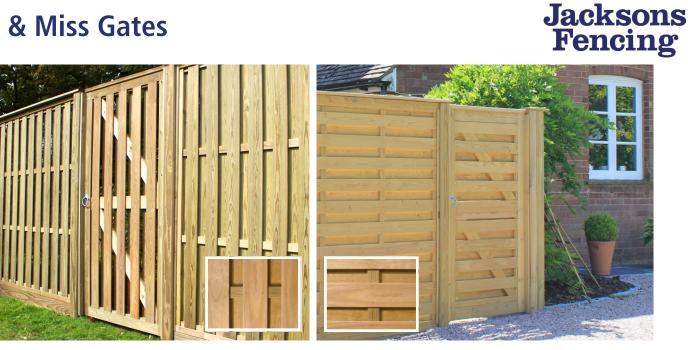

## **Hit & Miss Gates**

Special size gates can be made to order, please ask for a quote. We can make many of our gates to special sizes, size limitations vary. Please allow 10mm each side of the gate for gaps and adjustments. Gate fittings include ring latch, adjustable hook and band hinges. Fittings are heavily galvanised steel.

## **Hit & Miss Gates Vertical**

| X |   |   | Í | 1 |   |
|---|---|---|---|---|---|
|   | 1 | 1 | F | 0 | P |
|   |   |   |   |   |   |

## **Hit & Miss Gates Horizontal**

| 1 4 | Gate* Height<br>1.93m | Gate<br>Width | Ref**    |  |  |  |
|-----|-----------------------|---------------|----------|--|--|--|
|     | Right handed          | 1.00m         | 631820 〇 |  |  |  |
|     | Left handed           | 1.00m         | 631822 〇 |  |  |  |
|     | Gate* Height 1.78m    |               |          |  |  |  |
| -   | Right handed          | 1.00m         | 631800 • |  |  |  |
|     | Left handed           | 1.00m         | 631880 ● |  |  |  |